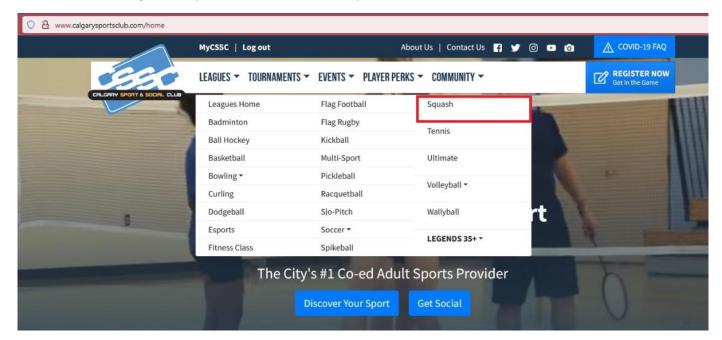

To record your scores, follow these steps (It looks very similar on Mobile, follow the same header titles):

- 1. Go to our website at calgarysportsclub.com.
- 2. Go to our "Leagues" drop down menu and select Squash

3. Once on the Squash Home Page, select "Report Scores" on the right-hand side under "SQUASH HUB"

| .cal | garysportsclub.com/leagues/squa | ish                                                                                           |                                   |                          |              |  |  |
|------|---------------------------------|-----------------------------------------------------------------------------------------------|-----------------------------------|--------------------------|--------------|--|--|
|      |                                 | MyCSSC   Log out                                                                              | About Us   C                      | iontact Us 🖪 🎔 💿 🗈 🔞     | COVID-19 FAQ |  |  |
| /    | CEEC.                           | LEAGUES - TOURNAMENTS - EVENTS                                                                | C REGISTER NOW<br>Get in the Game |                          |              |  |  |
|      | CRUCARY SPORT & SOCIAL CLUB     | New to CSSC? Checkout our FAQ to help                                                         | you get started                   |                          |              |  |  |
|      | Squash                          |                                                                                               | -11-11-                           |                          |              |  |  |
|      | Sport or vegetab                | ole, Squash is good for you                                                                   |                                   | SQUASH <b>HUB</b>        | _            |  |  |
|      |                                 | ut and great for getting to know new people.                                                  |                                   | Squash Home              |              |  |  |
|      |                                 | You register as a team of two, and then each p<br>es per night; one match against each member |                                   | Registration Info        | •            |  |  |
|      | opposition. Warning: Once y     | you start playing in this Calgary Adult Squash                                                |                                   | League Info              |              |  |  |
|      | won't be able to stop!          |                                                                                               |                                   | Schedules and Standings  |              |  |  |
|      |                                 | ith your teammate and other players to enjoy<br>the CSSC's many Sponsor Bars around Calga     |                                   | Report Scores            |              |  |  |
|      |                                 |                                                                                               | $1 \times 10^{-1}$                | Sportsmanship and Awards | •            |  |  |
|      |                                 |                                                                                               |                                   | Media Gallery            |              |  |  |
|      | Home / Leagues                  |                                                                                               |                                   |                          |              |  |  |
|      |                                 | DATES                                                                                         |                                   |                          |              |  |  |
|      |                                 | /inter Registration Opens                                                                     |                                   |                          |              |  |  |
|      | 15 DEC W                        | inter Registration Deadline                                                                   |                                   |                          |              |  |  |