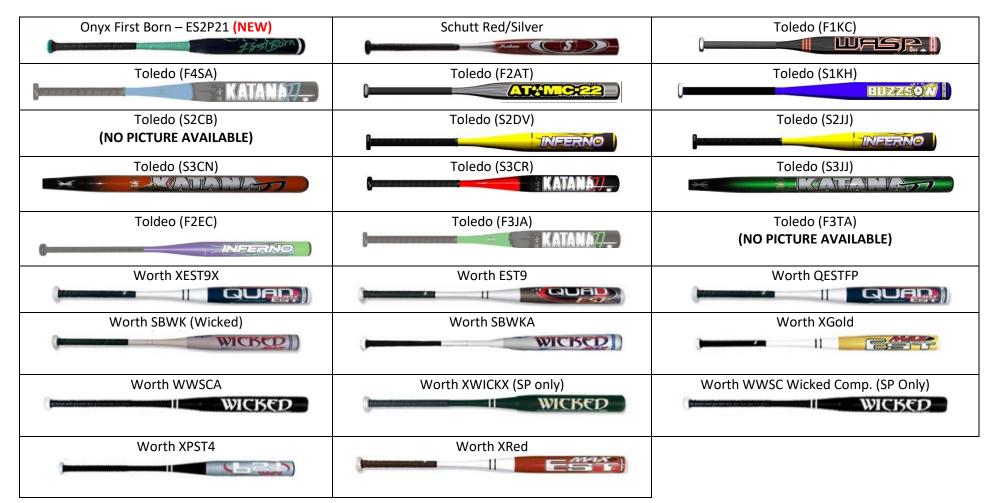

Last Updated: February 2023

Any bat listed below is considered illegal in all CSSC Slo-Pitch leagues. Players caught using illegal bats may face suspension or ejection. Please ensure these guidelines are followed at every game:

## **ILLEGAL BAT LIST**

Last Updated: February 2023

| Easton SCN3                       | Easton SCN4B                              | Easton SCN5 (NO PICTURE AVAILABLE)     |
|-----------------------------------|-------------------------------------------|----------------------------------------|
| Easton SCN5B                      | Easton SCN6B                              | Easton SCN7                            |
| Easton SCN7B                      | Easton SCN8                               | Easton SCN8B                           |
| Easton SCN9                       | Easton SCX14                              | Easton SCX14B                          |
| Easton SCX3                       | Easton SCX24B                             | Jak'd Blackout                         |
| Jak'd Nemesys                     | Louisville Slugger (FP136)                | Louisville Slugger (FP1368)            |
| Louisville Slugger (FP1369)       | Louisville Slugger Catalyst (-8) (FPC305) | Louisville Slugger (SB304)             |
| Louisville Slugger Genesis (SB34) | Louisville Slugger (SB404)                | Louisville Slugger TPS Voltage (SB73V) |
| Miken MSF Freak                   | Miken Ultra                               | Miken Ultra Maxload                    |
| Miken Ultra II                    | Nokona Tomahawk                           | Onyx Battleground – ESBCA242 (NEW)     |

## ILLEGAL BAT LIST

Last Updated: February 2023