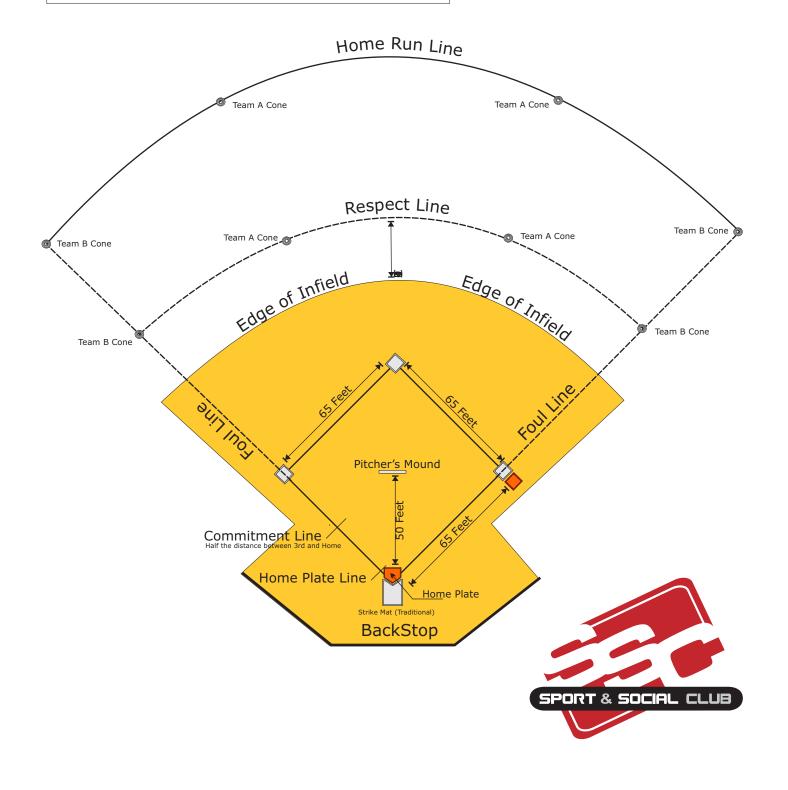

## NOTES

**Set- up:** The first team to arrive will set up the field as shown, but will require the cones of the other team as well. **Home Run Line:** Team Captains will decide on the placement of the home Run Line prior to the start of the game. Home Run lines should be 300 feet (100 paces) from home plate. If the edge of either left or right field is less than 240 feet (80 paces) from home, then the Ground Rule Double rule is in effect and there will be no Home Run line.

**3-Pitch Teams:** No strike mat is used in this league. **Safety Bag:** The Safety Bag will be placed 6 inches from 1st base.